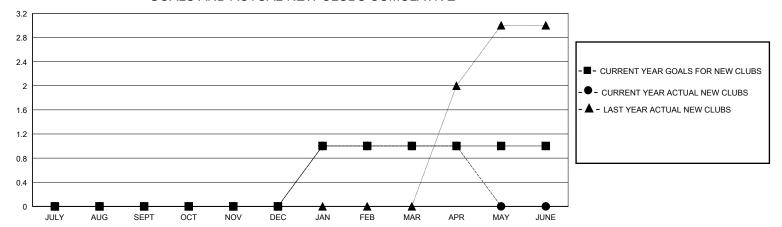

## District 119

Results as of: 5/31/2020

| GMT:                  |               | LOC       | ATION HUNGAR  | Υ                     |                       |                         | GMT CA                                             |  |
|-----------------------|---------------|-----------|---------------|-----------------------|-----------------------|-------------------------|----------------------------------------------------|--|
|                       | Club          | s         |               | Members               |                       |                         |                                                    |  |
| RESULTS FOR 2019-2020 |               |           |               | RESULTS FOR 2019-2020 |                       |                         |                                                    |  |
| QUARTER               | NEW CLUB GOAL | NEW CLUBS | DROPPED CLUBS | QUARTER MEMB          | ER GROWTH NET<br>GOAL | MEMBER GROWTH<br>ACTUAL | DROPPED<br>MEMBERS ACTUAL<br>(including transfers) |  |
| JULY/AUG/SEPT         | 0             | 0         | 0             | JULY/AUG/SEPT         | 10                    | 8                       | 11                                                 |  |
| OCT/NOV/DEC           | 0             | 0         | 0             | OCT/NOV/DEC           | 15                    | 22                      | 44                                                 |  |
| JAN/FEB/MAR           | 1             | 1         | 0             | JAN/FEB/MAR           | 15                    | 41                      | 18                                                 |  |
| APR/MAY/JUNE          | 0             | 0         | 0             | APR/MAY/JUNE          | 15                    | 6                       | 0                                                  |  |

## GOALS AND ACTUAL NEW CLUBS CUMULATIVE