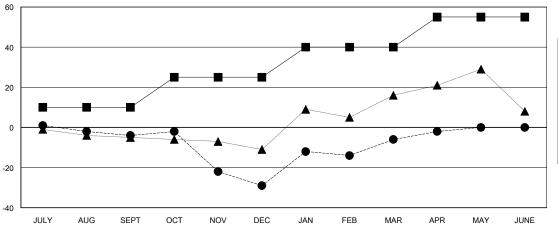

## District 119

Results as of: 5/31/2020

| GMT:                  |               | LOC       | ATION HUNGAR  | Υ                     |                       |                         | GMT CA                                             |  |
|-----------------------|---------------|-----------|---------------|-----------------------|-----------------------|-------------------------|----------------------------------------------------|--|
|                       | Club          | s         |               | Members               |                       |                         |                                                    |  |
| RESULTS FOR 2019-2020 |               |           |               | RESULTS FOR 2019-2020 |                       |                         |                                                    |  |
| QUARTER               | NEW CLUB GOAL | NEW CLUBS | DROPPED CLUBS | QUARTER MEMB          | ER GROWTH NET<br>GOAL | MEMBER GROWTH<br>ACTUAL | DROPPED<br>MEMBERS ACTUAL<br>(including transfers) |  |
| JULY/AUG/SEPT         | 0             | 0         | 0             | JULY/AUG/SEPT         | 10                    | 8                       | 11                                                 |  |
| OCT/NOV/DEC           | 0             | 0         | 0             | OCT/NOV/DEC           | 15                    | 22                      | 44                                                 |  |
| JAN/FEB/MAR           | 1             | 1         | 0             | JAN/FEB/MAR           | 15                    | 41                      | 18                                                 |  |
| APR/MAY/JUNE          | 0             | 0         | 0             | APR/MAY/JUNE          | 15                    | 6                       | 0                                                  |  |

## GOALS AND ACTUAL MEMBERS CUMULATIVE

| ■- | MEMBER     | GROWTH NET  | GOAL |
|----|------------|-------------|------|
| _  | MICINIDEIX | CITCOVITINE | OOAL |

- ● - MEMBER GROWTH ACTUAL

- ▲ - LAST YEAR MEMBERSHIP ACTUAL